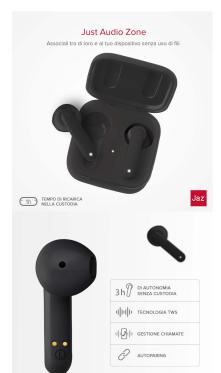

#### **POWER AT YOUR FINGERTIPS**

The pocket case serves as an excellent **holder**, but also as a **battery charger**.

When you put the discharged earbuds in it, they will automatically turn off. Simply take them out to reactivate them without pressing any buttons. For a complete recharge, which guarantees **3 hours of autonomy** for Sweet, you just need to wait about 1 hour.

### FEATURES:

- Bluetooth V 5.0 + EDR
- Stereo
- Integrated microphone
- Touch controls for music and calls
- Usage time: 3 hours
- Time on stand-by: 100 hours
- Internal earbud battery: 30 mAh
- Charging case battery: 300 mAh
- Charging cable for case included