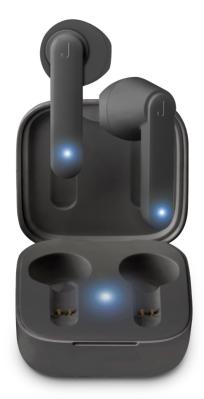

#### PERFORMANCE

The Sweet earphones boast Wireless 5.0+EDR technology that ensures high performance, a stable connection and reduced energy consumption. These accessories feature **TWS (True Wireless Stereo) technology**: the headsets **connect to each other without the use of wires** and pair with your smartphone by simply accessing your device's Bluetooth settings.

#### **POWER AT YOUR FINGERTIPS**

The pocket case serves as an excellent **holder**, but also as a **battery charger**.

When you put the discharged earbuds in it, they will automatically turn off. Simply take them out to reactivate them without pressing any buttons. For a complete recharge, which guarantees **3 hours of autonomy** for Sweet, you just need to wait about 1 hour.

Once the headset has run out of power, you can power it through the **USB Type-C** cable included in the package.