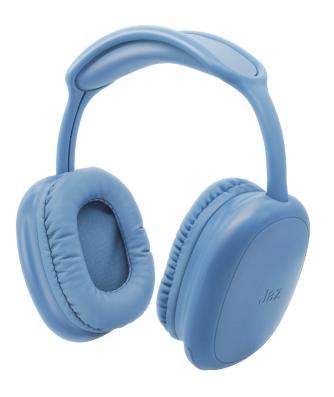

#### THE RIGHT CHOICE

**Neo Wave wireless stereo headphones** are perfect for listening to music and taking calls wirelessly. **Integrated controls** and **padded ear cups**make them easy to use and comfortable.

#### COMFORT

The design of the ear cups ensures an extremely comfortable fit. You can listen to your playlist **from the first note to the last**.

#### **KEY FEATURES:**

- Wireless
- Integrated controls and microphone
- Chargeable 300 mAh battery
- Usage time: 18 hours
- Operational range: 10m
- Ear cup diameter: 4 cm