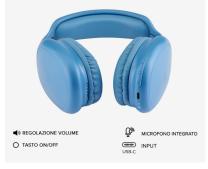

#### THE RIGHT CHOICE

**Neo Wave wireless stereo headphones** are perfect for listening to music and taking calls wirelessly. **Integrated controls** and **padded ear cups**make them easy to use and comfortable.

#### **KEY FEATURES:**

- Wireless
- Integrated controls and microphone
- Chargeable 300 mAh battery
- Usage time: 18 hours
- Operational range: 10m
- Ear cup diameter: 4 cm